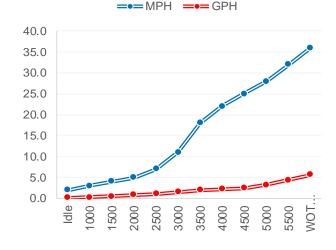

#### **Performance Data**

| RPM      | MPH   | GPH  | MPG   |  |
|----------|-------|------|-------|--|
| Idle     | 2.00  | 0.20 | 10.00 |  |
| 1000     | 3.00  | 0.30 | 10.00 |  |
| 1500     | 4.00  | 0.50 | 8.00  |  |
| 2000     | 5.00  | 0.80 | 6.25  |  |
| 2500     | 7.00  | 1.10 | 6.36  |  |
| 3000     | 11.00 | 1.50 | 7.33  |  |
| 3500     | 18.00 | 2.00 | 9.00  |  |
| 4000     | 22.00 | 2.20 | 10.00 |  |
| 4500     | 25.00 | 2.50 | 10.00 |  |
| 5000     | 28.00 | 3.20 | 8.75  |  |
| 5500     | 32.00 | 4.40 | 7.27  |  |
| WOT 6000 | 36.00 | 5.60 | 6.43  |  |
|          |       |      |       |  |